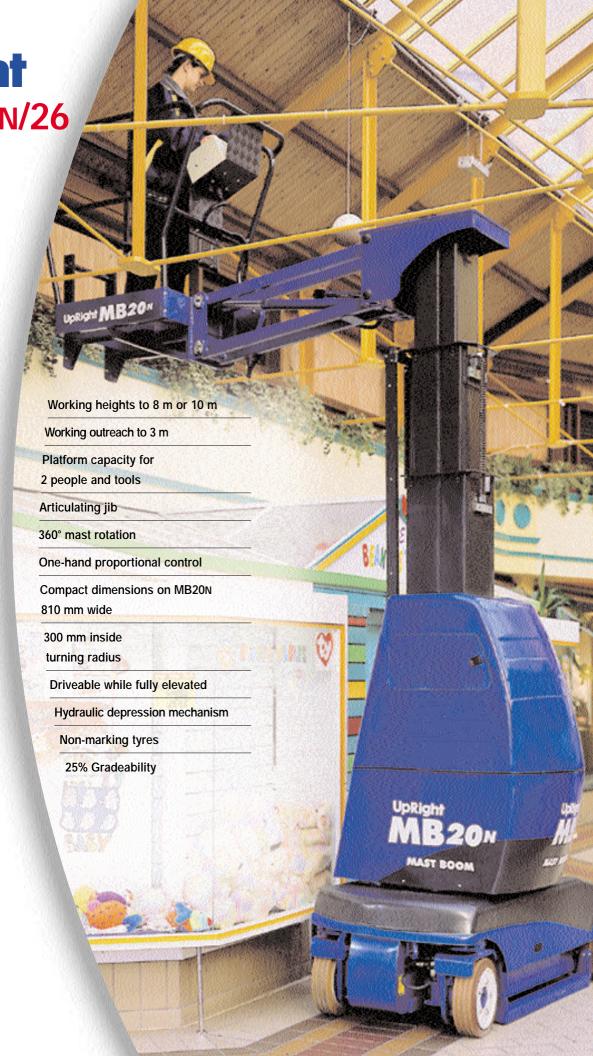

**UpRight** MB20/20N/26

| specifications                     | MB20N                                    | MB20                         | MB26                         |
|------------------------------------|------------------------------------------|------------------------------|------------------------------|
| platform height (max.) A           | 6 m                                      | 6 m                          | 8 m                          |
| working height (max.) B            | 8 m                                      | 8 m                          | 10 m                         |
| working outreach (max.)            | 2.13 m                                   | 2.13 m                       | 3 m                          |
| drive height (max.)                | fully elevated                           | fully elevated               | fully elevated               |
| platform capacity                  | 215 kg                                   | 215 kg                       | 215 kg                       |
| platform size                      | 0.78 m x 0.73 m                          | 0.78 m x 0.73 m              | 0.78 m x 0.73 m              |
| stowed height C                    | 1.98 m                                   | 1.98 m                       | 1.98 m                       |
| length <b>D</b><br>width <b>E</b>  | 2.2 m<br>0.81 m                          | 2.2 m<br>0.99 m              | 2.8 m<br>0.99 m              |
| gross weight                       | 2,570 kg                                 | 2,172 kg                     | 2,672 kg                     |
| drive speed - stowed<br>- elevated | 3.0 km/h<br>0.7 km/h                     | 3.0 km/h<br>0.7 km/h         | 3.0 km/h<br>0.7 km/h         |
| inside turning radius              | 0.3 m                                    | 0.3 m                        | 0.3 m                        |
| outside turning radius             | 1.85 m                                   | 2.1 m                        | 2.1 m                        |
| tail swing                         | 250 mm                                   | 140 mm                       | 140 mm                       |
| jib arc                            | 138 degrees                              | 138 degrees                  | 138 degrees                  |
| mast rotation                      | 360° (non-continuous)                    | 360° (non-continuous)        | 360° (non-continuous)        |
| gradeability                       | 14 degrees                               | 14 degrees                   | 14 degrees                   |
| control system                     | smooth, one-hand proportional controller |                              |                              |
| power source                       | 4 x 6V x 375 Ah<br>batteries             | 4 x 6V x 375 Ah<br>batteries | 4 x 6V x 375 Ah<br>batteries |