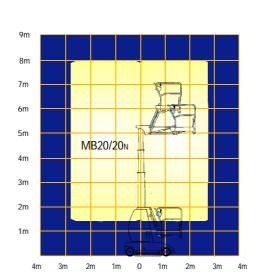

**UpRight** MB20/20N/26

| specifications                     | MB20N                                    | MB20                         | MB26                         |
|------------------------------------|------------------------------------------|------------------------------|------------------------------|
| platform height (max.) A           | 6 m                                      | 6 m                          | 8 m                          |
| working height (max.) B            | 8 m                                      | 8 m                          | 10 m                         |
| working outreach (max.)            | 2.13 m                                   | 2.13 m                       | 3 m                          |
| drive height (max.)                | fully elevated                           | fully elevated               | fully elevated               |
| platform capacity                  | 215 kg                                   | 215 kg                       | 215 kg                       |
| platform size                      | 0.78 m x 0.73 m                          | 0.78 m x 0.73 m              | 0.78 m x 0.73 m              |
| stowed height C                    | 1.98 m                                   | 1.98 m                       | 1.98 m                       |
| length <b>D</b><br>width <b>E</b>  | 2.2 m<br>0.81 m                          | 2.2 m<br>0.99 m              | 2.8 m<br>0.99 m              |
| gross weight                       | 2,570 kg                                 | 2,172 kg                     | 2,672 kg                     |
| drive speed - stowed<br>- elevated | 3.0 km/h<br>0.7 km/h                     | 3.0 km/h<br>0.7 km/h         | 3.0 km/h<br>0.7 km/h         |
| inside turning radius              | 0.3 m                                    | 0.3 m                        | 0.3 m                        |
| outside turning radius             | 1.85 m                                   | 2.1 m                        | 2.1 m                        |
| tail swing                         | 250 mm                                   | 140 mm                       | 140 mm                       |
| jib arc                            | 138 degrees                              | 138 degrees                  | 138 degrees                  |
| mast rotation                      | 360° (non-continuous)                    | 360° (non-continuous)        | 360° (non-continuous)        |
| gradeability                       | 14 degrees                               | 14 degrees                   | 14 degrees                   |
| control system                     | smooth, one-hand proportional controller |                              |                              |
| power source                       | 4 x 6V x 375 Ah<br>batteries             | 4 x 6V x 375 Ah<br>batteries | 4 x 6V x 375 Ah<br>batteries |