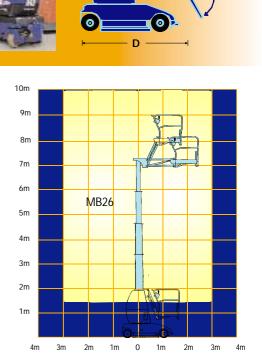

**UpRight** MB20/20N/26

| specifications                     | MB20N                                    | MB20                         | MB26                         |
|------------------------------------|------------------------------------------|------------------------------|------------------------------|
| platform height (max.) A           | 6 m                                      | 6 m                          | 8 m                          |
| working height (max.) B            | 8 m                                      | 8 m                          | 10 m                         |
| working outreach (max.)            | 2.13 m                                   | 2.13 m                       | 3 m                          |
| drive height (max.)                | fully elevated                           | fully elevated               | fully elevated               |
| platform capacity                  | 215 kg                                   | 215 kg                       | 215 kg                       |
| platform size                      | 0.78 m x 0.73 m                          | 0.78 m x 0.73 m              | 0.78 m x 0.73 m              |
| stowed height C                    | 1.98 m                                   | 1.98 m                       | 1.98 m                       |
| length <b>D</b><br>width <b>E</b>  | 2.2 m<br>0.81 m                          | 2.2 m<br>0.99 m              | 2.8 m<br>0.99 m              |
| gross weight                       | 2,570 kg                                 | 2,172 kg                     | 2,672 kg                     |
| drive speed - stowed<br>- elevated | 3.0 km/h<br>0.7 km/h                     | 3.0 km/h<br>0.7 km/h         | 3.0 km/h<br>0.7 km/h         |
| inside turning radius              | 0.3 m                                    | 0.3 m                        | 0.3 m                        |
| outside turning radius             | 1.85 m                                   | 2.1 m                        | 2.1 m                        |
| tail swing                         | 250 mm                                   | 140 mm                       | 140 mm                       |
| jib arc                            | 138 degrees                              | 138 degrees                  | 138 degrees                  |
| mast rotation                      | 360° (non-continuous)                    | 360° (non-continuous)        | 360° (non-continuous)        |
| gradeability                       | 14 degrees                               | 14 degrees                   | 14 degrees                   |
| control system                     | smooth, one-hand proportional controller |                              |                              |
| power source                       | 4 x 6V x 375 Ah<br>batteries             | 4 x 6V x 375 Ah<br>batteries | 4 x 6V x 375 Ah<br>batteries |